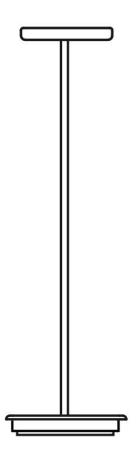

## Description

Rigid stem suspension module for use with large Lumi glass diffuser. Metal fitter, field-cuttable stem, and canopy with painted white finish. Includes wipe-down cover, junction box cover plate, and offset mounting hardware. 3000K

# Included accessories

LED, stem, canopy

## Not included accessories

Glass diffuser