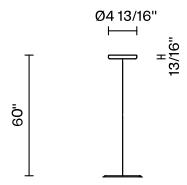

# : Fabbian

Lumi F07-F66

Fixture type

F66L72SA01

Project name

A.Saggia & V.Sommella / D&G Studio







## Description

Rigid stem suspension module for use with large Lumi glass diffuser. Metal fitter, field-cuttable stem, and canopy with painted white finish. Includes wipe-down cover, junction box cover plate, and offset mounting hardware. 3000K

Voltage

Dimmabl

Based on selected driver

Based on selected driver

## Specs



DRY

### **Light source and Technical**

Lamp type: LED Wattage: 17W

Color temperature: 3000K

CRI: 90+

Lumens: 2365 initial Im

#### **Dimensions**



Material

Metal

Color

White

#### Other colors available

Check online www.fabbian.us

# Included accessories

LED, stem, canopy

## Not included accessories

Glass diffuser