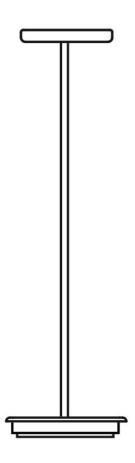

## Description

Rigid stem suspension module for use with large Lumi glass diffuser. Metal fitter, field-cuttable stem, and canopy with painted white finish. Includes wipe-down cover, junction box cover plate, and offset mounting hardware. 3500K

#### **Dimensions**

Material

Metal

Color

White

Other colors available

Check online www.fabbian.us

Included accessories

LED, stem, canopy

Not included accessories

Glass diffuser