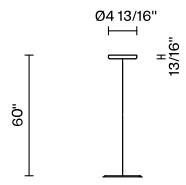

# : Fabbian

Lumi F07-F66

Fixture type

F66L74SA01

Project name

A.Saggia & V.Sommella / D&G Studio







# Description

Rigid stem suspension module for use with large Lumi glass diffuser. Metal fitter, field-cuttable stem, and canopy with painted white finish. Includes wipe-down cover, junction box cover plate, and offset mounting hardware. 4000K

Voltage

Dimmabl

Based on selected driver

Based on selected driver

# Specs



DRY

### **Light source and Technical**

Lamp type: LED Wattage: 17W

Color temperature: 4000K

CRI: 90+

Lumens: 2365 initial Im

#### **Dimensions**



Material

Metal

Color

White

#### Other colors available

Check online www.fabbian.us

# Included accessories

LED, stem, canopy

# Not included accessories

Glass diffuser