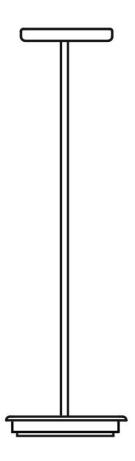

# Description

Rigid stem suspension module for use with large Lumi glass diffuser. Metal fitter, field-cuttable stem, and canopy with painted white finish. Includes wipe-down cover, junction box cover plate, and offset mounting hardware. 4000K

#### **Dimensions**

Material

Metal

Color

White

# Included accessories

LED, stem, canopy

# Not included accessories

Glass diffuser