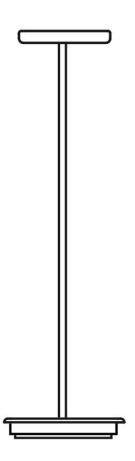

## Description

Rigid stem suspension module for use with large Lumi glass diffuser. Metal fitter, fieldcuttable stem, and canopy with painted black finish. Includes wipe-down cover, junction box cover plate, and offset mounting hardware. 2700K

#### **Dimensions**

Material

Metal

Color

Black

Other colors available Check online www.fabbian.us

Included accessories

LED, stem, canopy

Not included accessories

Glass diffuser