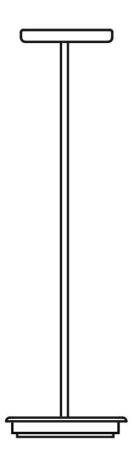

## Description

Rigid stem suspension module for use with large Lumi glass diffuser. Metal fitter, field-cuttable stem, and canopy with painted black finish. Includes wipe-down cover, junction box cover plate, and offset mounting hardware. 3000K

#### **Dimensions**

Material

Metal

Color

Other colors available
Check online www.fabbian.us

Included accessories

LED, stem, canopy

Not included accessories

Glass diffuser