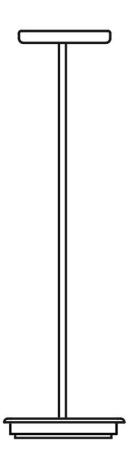

## Description

Rigid stem suspension module for use with large Lumi glass diffuser. Metal fitter, field-cuttable stem, and canopy with painted gold finish. Includes wipe-down cover, junction box cover plate, and offset mounting hardware. 4000K

#### **Dimensions**

Material

Metal

Color

Other colors available

Check online www.fabbian.us

Included accessories

LED, stem, canopy