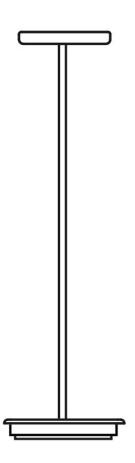

## Description

Rigid stem suspension module for use with large Lumi glass diffuser. Metal fitter, field-cuttable stem, and canopy with painted gold finish. Includes wipe-down cover, junction box cover plate, and offset mounting hardware. 2700K

#### **Dimensions**

Material

Metal

Color

Other colors available

Check online www.fabbian.us

Included accessories

LED, stem, canopy