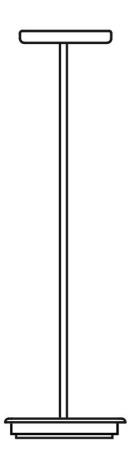

## Description

Rigid stem suspension module for use with large Lumi glass diffuser. Metal fitter, field-cuttable stem, and canopy with painted copper finish. Includes wipe-down cover, junction box cover plate, and offset mounting hardware. 2700K

#### **Dimensions**

#### Material

Metal

## Included accessories

LED, stem, canopy

## Not included accessories

Glass diffuser