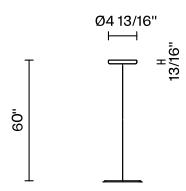

# : Fabbian

Lumi F07-F66

Fixture type

F66L71SA41

Project name

A.Saggia & V.Sommella / D&G Studio







## Description

Rigid stem suspension module for use with large Lumi glass diffuser. Metal fitter, field-cuttable stem, and canopy with painted copper finish. Includes wipe-down cover, junction box cover plate, and offset mounting hardware. 2700K

Voltage

Dimmabl

Based on selected driver

Based on selected driver

## Specs



DRY

## **Light source and Technical**

Lamp type: LED Wattage: 17W

Color temperature: 2700K

**CRI**: 90+

Lumens: 2365 initial Im



#### **Dimensions**



#### Material

Metal

#### Color



## Other colors available

Check online www.fabbian.us

## Included accessories

LED, stem, canopy

## Not included accessories

Glass diffuser