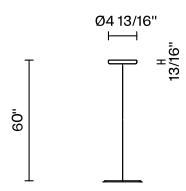

# : Fabbian

Lumi F07-F66

Fixture type

F66L72SA41

Project name

A.Saggia & V.Sommella / D&G Studio







# Description

Rigid stem suspension module for use with large Lumi glass diffuser. Metal fitter, field-cuttable stem, and canopy with painted copper finish. Includes wipe-down cover, junction box cover plate, and offset mounting hardware. 3000K

Voltage

Dimmable

Based on selected driver

Based on selected driver

# Specs



DRY

## **Light source and Technical**

Lamp type: LED Wattage: 17W

Color temperature: 3000K

CRI: 90+

Lumens: 2365 initial Im



#### **Dimensions**



#### Material

Metal

#### Color



## Other colors available

Check online www.fabbian.us

## Included accessories

LED, stem, canopy

## Not included accessories

Glass diffuser