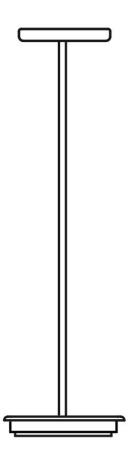

#### **Dimensions**

# Description

Rigid stem suspension module for use with large Lumi glass diffuser. Metal fitter, field-cuttable stem, and canopy with painted copper finish. Includes wipe-down cover, junction box cover plate, and offset mounting hardware. 3000K