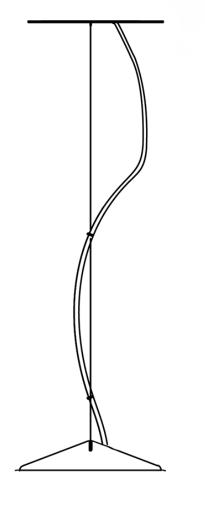

Cloudy F21

F66L11SA02

# Fixture type

Project name

A.Saggia & V.Sommella / D&G Studio



## Description

Suspension module for use with large Cloudy glass diffuser. Metal structure with painted black finish. Includes wipe down cover, junction box cover plate, and offset mounting hardware. 2700K

| Voltage                  | Dimmable                 |
|--------------------------|--------------------------|
| Based on selected driver | Based on selected driver |

#### Specs

**(D**). DRY

Light source and Technical

Lamp type: LED Wattage: 17W Color temperature: 2700K CRI: 90+ Lumens: 2365 initial Im



## Dimensions



# Material

Metal





Other colors available Check online www.fabbian.us

Included accessories LED, junction box cover plate, and offset mounting hardware

Not included accessories

Glass diffuser, driver



Fabbian Usa Corp. | 307 W 38th St Ste 1103, New York