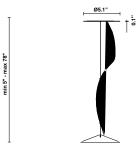

Cloudy F21

F66L11SA02

# Fixture type

Project name

A.Saggia & V.Sommella / D&G Studio



## Description

Suspension module for use with large Cloudy glass diffuser. Metal structure with painted black finish. Includes wipe down cover, junction box cover plate, and offset mounting hardware. 2700K

| Voltage                  | Dimmable                 |
|--------------------------|--------------------------|
| Based on selected driver | Based on selected driver |

#### Specs

**(D**). DRY

Light source and Technical

Lamp type: LED Wattage: 17W Color temperature: 2700K CRI: 90+ Lumens: 2365 initial Im



## Dimensions



# Material

Metal





Other colors available Check online www.fabbian.us

Included accessories LED, junction box cover plate, and offset mounting hardware

Not included accessories

Glass diffuser, driver



Fabbian Usa Corp. | 307 W 38th St Ste 1103, New York, NY 10018 (USA) | ph. +1 646 518 4160 | fax +1 646 518 4180 | www.fabbian.us | usa@fabbian.com canada@fabbian.com Pictures, descriptions, dimensions and technical data have to be considered as purely indicative. While maintaining the basic characteristics of the product, the manufacturer reserves the right to make modifications at any time with the sole aim of improvement