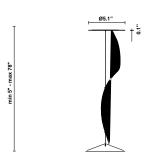

# :Fabbian

Lumi F07-F66

Fixture type

F66L11SA12

Project name

A.Saggia & V.Sommella / D&G Studio





# Description

Suspension module for use with large Lumi glass diffuser. Metal structure with painted gold finish. Includes wipe down cover, junction box cover plate, and offset mounting hardware. 2700K

Voltage

Dimmable

Based on selected driver

Based on selected driver

# Specs



DRY

#### **Light source and Technical**

Lamp type: LED Wattage: 17W

Color temperature: 2700K

CRI: 90+

Lumens: 2365 initial Im



#### **Dimensions**



#### Material

Metal

#### Color



# Other colors available

Check online www.fabbian.us

# Included accessories

LED, junction box cover plate, and offset mounting hardware

# Not included accessories

Glass diffuser, driver