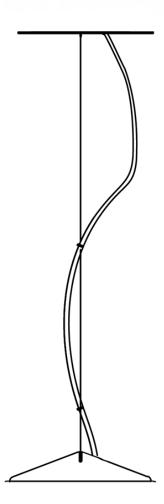

# :Fabbian

Lumi F07-F66

Fixture type

F66L11SA41

Project name

A.Saggia & V.Sommella / D&G Studio





# Description

Suspension module for use with large Lumi glass diffuser. Metal structure with painted copper finish. Includes wipe down cover, junction box cover plate, and offset mounting hardware. 2700K

Voltage

Dimmable

Based on selected driver

Based on selected driver

# Specs



DRY

#### **Light source and Technical**

Lamp type: LED Wattage: 17W

Color temperature: 2700K

CRI: 90+

Lumens: 2365 initial Im



#### **Dimensions**



#### Material

Metal

#### Color



# Other colors available

Check online www.fabbian.us

# Included accessories

LED, junction box cover plate, and offset mounting hardware

# Not included accessories

Glass diffuser, driver