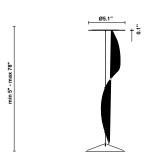

# :Fabbian

Lumi F07-F66

Fixture type

F66L11SA41

Project name

A.Saggia & V.Sommella / D&G Studio





# Description

Suspension module for use with large Lumi glass diffuser. Metal structure with painted copper finish. Includes wipe down cover, junction box cover plate, and offset mounting hardware. 2700K

Voltage

Dimmable

Based on selected driver

Based on selected driver

# Specs



DRY

#### **Light source and Technical**

Lamp type: LED Wattage: 17W

Color temperature: 2700K

CRI: 90+

Lumens: 2365 initial Im



#### **Dimensions**



#### Material

Metal

#### Color



# Other colors available

Check online www.fabbian.us

# Included accessories

LED, junction box cover plate, and offset mounting hardware

# Not included accessories

Glass diffuser, driver