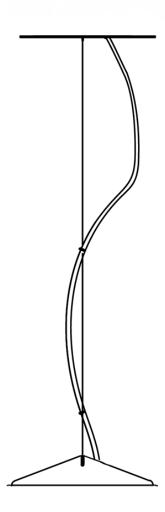

# Description

Suspension module for use with large Lumi glass diffuser. Metal structure with painted black finish. Includes wipe down cover, junction box cover plate, and offset mounting hardware. 3000K

#### **Dimensions**