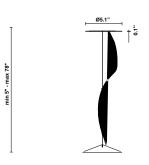

# :Fabbian

Lumi F07-F66

Fixture type

F66L12SA02

Project name

A.Saggia & V.Sommella / D&G Studio





# Description

Suspension module for use with large Lumi glass diffuser. Metal structure with painted black finish. Includes wipe down cover, junction box cover plate, and offset mounting hardware. 3000K

Voltage

Dimmable

Based on selected driver

Based on selected driver

# Specs



DRY

#### **Light source and Technical**

Lamp type: LED Wattage: 17W

Color temperature: 3000K

CRI: 90+

Lumens: 2365 initial Im



#### **Dimensions**



#### Material

Metal

#### Color



## Other colors available

Check online www.fabbian.us

# Included accessories

LED, junction box cover plate, and offset mounting hardware

# Not included accessories

Glass diffuser, driver