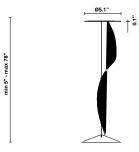

# : Fabbian

### Cloudy F21 Fixture type F66L12SA12 Project name A.Saggia & V.Sommella / D&G Studio



#### Description

Suspension module for use with large Cloudy glass diffuser. Metal structure with painted gold finish. Includes wipe down cover, junction box cover plate, and offset mounting hardware. 3000K

| Voltage                  | Dimmable                 |
|--------------------------|--------------------------|
| Based on selected driver | Based on selected driver |
|                          |                          |

#### Specs

**(D**). DRY

Light source and Technical

Lamp type: LED Wattage: 17W Color temperature: 3000K CRI: 90+ Lumens: 2365 initial Im



#### Dimensions



## Material

Metal

Color



Other colors available Check online www.fabbian.us

Included accessories LED, junction box cover plate, and offset mounting hardware

Not included accessories Glass diffuser, driver

Fabbian Usa Corp. | 307 W 38th St Ste 1103, New York, NY 10018 (USA) | ph. +1 646 518 4160 | fax +1 646 518 4180 | www.fabbian.us | usa@fabbian.com canada@fabbian.com Pictures. descriptions, dimensions and technical data have to be considered as purely indicative. While maintaining the basic characteristics of the product, the manufacturer reserves the right to make modifications at any time with the sole aim of improvement