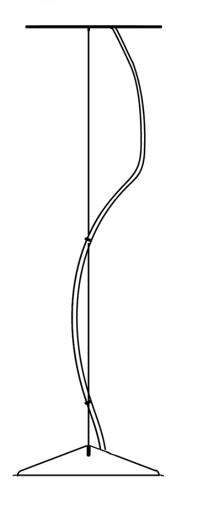

#### Description

Suspension module for use with large Cloudy glass diffuser. Metal structure with painted gold finish. Includes wipe down cover, junction box cover plate, and offset mounting hardware. 3000K

#### Dimensions