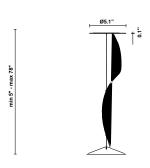

# :Fabbian

Lumi F07-F66

Fixture type

F66L12SA41

Project name

A.Saggia & V.Sommella / D&G Studio





# Description

Suspension module for use with large Lumi glass diffuser. Metal structure with painted copper finish. Includes wipe down cover, junction box cover plate, and offset mounting hardware. 3000K

Voltage

Dimmable

Based on selected driver

Based on selected driver

# Specs



DRY

#### **Light source and Technical**

Lamp type: LED Wattage: 17W

Color temperature: 3000K

CRI: 90+

Lumens: 2365 initial Im



#### **Dimensions**



#### Material

Metal

#### Color



# Other colors available

Check online www.fabbian.us

# Included accessories

LED, junction box cover plate, and offset mounting hardware

# Not included accessories

Glass diffuser, driver