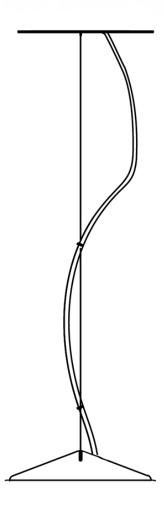

# :Fabbian

Lumi F07-F66

Fixture type

F66L12SA41

Project name

A.Saggia & V.Sommella / D&G Studio





# Description

Suspension module for use with large Lumi glass diffuser. Metal structure with painted copper finish. Includes wipe down cover, junction box cover plate, and offset mounting hardware. 3000K

Voltage

Dimmable

Based on selected driver

Based on selected driver

# Specs



DRY

#### **Light source and Technical**

Lamp type: LED Wattage: 17W

Color temperature: 3000K

CRI: 90+

Lumens: 2365 initial Im



#### **Dimensions**



#### Material

Metal

#### Color



# Other colors available

Check online www.fabbian.us

# Included accessories

LED, junction box cover plate, and offset mounting hardware

# Not included accessories

Glass diffuser, driver