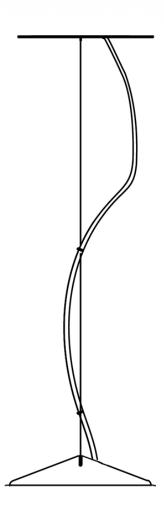

# Description

Suspension module for use with large Lumi glass diffuser. Metal structure with painted black finish. Includes wipe down cover, junction box cover plate, and offset mounting hardware. 3500K

#### **Dimensions**

#### Material

Metal