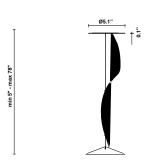

# :Fabbian

Lumi F07-F66

Fixture type

F66L13SA02

Project name

A.Saggia & V.Sommella / D&G Studio





# Description

Suspension module for use with large Lumi glass diffuser. Metal structure with painted black finish. Includes wipe down cover, junction box cover plate, and offset mounting hardware. 3500K

Voltage

Dimmable

Based on selected driver

Based on selected driver

# Specs



DRY

#### **Light source and Technical**

Lamp type: LED Wattage: 17W

Color temperature: 3500K

CRI: 90+

Lumens: 2365 initial Im



#### **Dimensions**



#### Material

Metal

#### Color



# Other colors available

Check online www.fabbian.us

# Included accessories

LED, junction box cover plate, and offset mounting hardware

# Not included accessories

Glass diffuser, driver