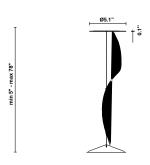

#### **Dimensions**

# Description

Suspension module for use with large Lumi glass diffuser. Metal structure with painted gold finish. Includes wipe down cover, junction box cover plate, and offset mounting hardware. 3500K