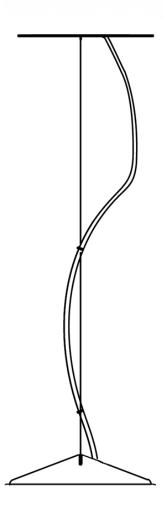

# :Fabbian

Lumi F07-F66

Fixture type

F66L13SA12

Project name

A.Saggia & V.Sommella / D&G Studio





# Description

Suspension module for use with large Lumi glass diffuser. Metal structure with painted gold finish. Includes wipe down cover, junction box cover plate, and offset mounting hardware. 3500K

Voltage

Dimmable

Based on selected driver

Based on selected driver

# Specs



DRY

#### **Light source and Technical**

Lamp type: LED Wattage: 17W

Color temperature: 3500K

CRI: 90+

Lumens: 2365 initial Im



#### **Dimensions**



#### Material

Metal

#### Color



# Other colors available

Check online www.fabbian.us

# Included accessories

LED, junction box cover plate, and offset mounting hardware

# Not included accessories

Glass diffuser, driver