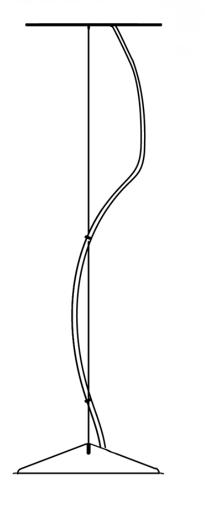

#### Description

Suspension module for use with large Cloudy glass diffuser. Metal structure with painted copper finish. Includes wipe down cover, junction box cover plate, and offset mounting hardware. 3500K

## Material

Metal

Fabbian Usa Corp. | 307 W 38th St Ste 1103, New York, NY 10018 (USA) | ph. +1 646 518 4160 | fax +1 646 518 4180 | www.fabbian.us | usa@fabbian.com canada@fabbian.com Pictures. descriptions, dimensions and technical data have to be considered as purely indicative. While maintaining the basic characteristics of the product, the manufacturer reserves the right to make modifications at any time with the sole aim of improvement