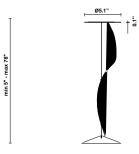

# :Fabbian

# Cloudy F21Fixture typeF66L13SA41Project nameA.Saggia & V.Sommella / D&G Studio



#### Description

Suspension module for use with large Cloudy glass diffuser. Metal structure with painted copper finish. Includes wipe down cover, junction box cover plate, and offset mounting hardware. 3500K

| Voltage                  | Dimmable                 |
|--------------------------|--------------------------|
| Based on selected driver | Based on selected driver |
|                          |                          |

#### Specs

#### Light source and Technical

Lamp type: LED Wattage: 17W Color temperature: 3500K CRI: 90+ Lumens: 2365 initial Im



#### Dimensions



## Material

Metal



Fabbian Usa Corp. | 307 W 38th St Ste 1103, New York, NY 10018 (USA) | ph. +1 646 518 4160 | fax +1 646 518 4180 | www.fabbian.us | usa@fabbian.com canada@fabbian.com Pictures. descriptions, dimensions and technical data have to be considered as purely indicative. While maintaining the basic characteristics of the product, the manufacturer reserves the right to make modifications at any time with the sole aim of improvement



Other colors available Check online www.fabbian.us

Included accessories

LED, junction box cover plate, and offset mounting hardware

## Not included accessories Glass diffuser, driver