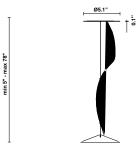

Cloudy F21

F66L14SA02

# Fixture type

Project name

A.Saggia & V.Sommella / D&G Studio



## Description

Suspension module for use with large Cloudy glass diffuser. Metal structure with painted black finish. Includes wipe down cover, junction box cover plate, and offset mounting hardware. 4000K

| Voltage                  | Dimmable                 |
|--------------------------|--------------------------|
| Based on selected driver | Based on selected driver |

#### Specs

**(D**). DRY

Light source and Technical

Lamp type: LED Wattage: 17W Color temperature: 4000K CRI: 90+ Lumens: 2365 initial Im



### Dimensions



# Material

Metal





Other colors available Check online www.fabbian.us

Included accessories LED, junction box cover plate, and offset mounting hardware

Not included accessories

Glass diffuser, driver



Fabbian Usa Corp. | 307 W 38th St Ste 1103, New York, NY 10018 (USA) | ph. +1 646 518 4160 | fax +1 646 518 4180 | www.fabbian.us | usa@fabbian.com canada@fabbian.com Pictures, descriptions, dimensions and technical data have to be considered as purely indicative. While maintaining the basic characteristics of the product, the manufacturer reserves the right to make modifications at any time with the sole aim of improvement