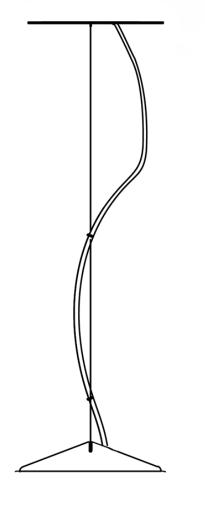

## Description

Suspension module for use with large Cloudy glass diffuser. Metal structure with painted black finish. Includes wipe down cover, junction box cover plate, and offset mounting hardware. 4000K

### Dimensions