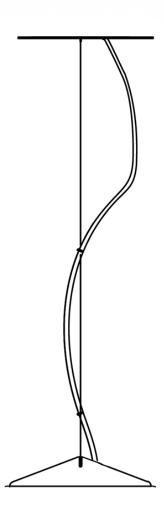

# :Fabbian

Lumi F07-F66

Fixture type

F66L14SA12

Project name

A.Saggia & V.Sommella / D&G Studio





# Description

Suspension module for use with large Lumi glass diffuser. Metal structure with painted gold finish. Includes wipe down cover, junction box cover plate, and offset mounting hardware. 4000K

Voltage

Dimmable

Based on selected driver

Based on selected driver

# Specs



DRY

#### **Light source and Technical**

Lamp type: LED Wattage: 17W

Color temperature: 4000K

CRI: 90+

Lumens: 2365 initial Im



#### **Dimensions**



#### Material

Metal

#### Color



# Other colors available

Check online www.fabbian.us

# Included accessories

LED, junction box cover plate, and offset mounting hardware

# Not included accessories

Glass diffuser, driver