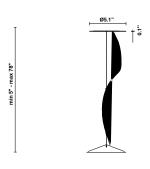

# :Fabbian

Lumi F07-F66

Fixture type

F66L14SA12

Project name

A.Saggia & V.Sommella / D&G Studio





# Description

Suspension module for use with large Lumi glass diffuser. Metal structure with painted gold finish. Includes wipe down cover, junction box cover plate, and offset mounting hardware. 4000K

Voltage

Dimmable

Based on selected driver

Based on selected driver

# Specs



DRY

#### **Light source and Technical**

Lamp type: LED Wattage: 17W

Color temperature: 4000K

CRI: 90+

Lumens: 2365 initial Im



#### **Dimensions**



#### Material

Metal

#### Color



# Other colors available

Check online www.fabbian.us

# Included accessories

LED, junction box cover plate, and offset mounting hardware

# Not included accessories

Glass diffuser, driver