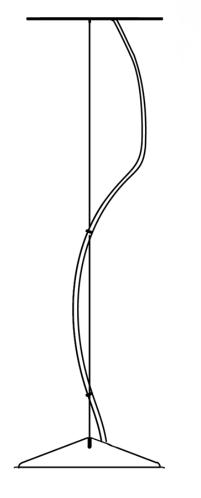

#### Description

Suspension module for use with large Lumi glass diffuser. Metal structure with painted copper finish. Includes wipe down cover, junction box cover plate, and offset mounting hardware. 4000K

#### Dimensions