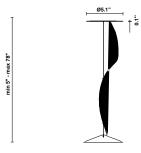

# : Fabbian

#### Lumi F07-F66 Fixture type F66L14SA41 Project name

## A.Saggia & V.Sommella / D&G Studio



#### Description

Suspension module for use with large Lumi glass diffuser. Metal structure with painted copper finish. Includes wipe down cover, junction box cover plate, and offset mounting hardware. 4000K

| Voltage                  | <b>Dimmable</b>          |
|--------------------------|--------------------------|
| Based on selected driver | Based on selected driver |
| Specs                    |                          |

€₽ DRY

#### Light source and Technical

Lamp type: LED Wattage: 17W Color temperature: 4000K CRI: 90+ Lumens: 2365 initial Im



#### Dimensions



### Material

Metal

Color



Other colors available Check online www.fabbian.us

Included accessories

LED, junction box cover plate, and offset mounting hardware

#### Not included accessories Glass diffuser, driver



Fabbian Usa Corp. | 307 W 38th St Ste 1103, New York, NY 10018 (USA) | ph. +1 646 518 4160 | fax +1 646 518 4180 | www.fabbian.us | usa@fabbian.com canada@fabbian.com Pictures, descriptions, dimensions and technical data have to be considered as purely indicative. While maintaining the basic characteristics of the product, the manufacturer reserves the right to make modifications at any time with the sole aim of improvement