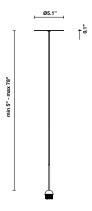

#### **Dimensions**

# Description

Suspension module for use with small Lumi glass diffuser. Metal structure with painted gold finish. Includes wipe down cover, junction box cover plate, and ceiling mounted spool for offset mounting. 2700K