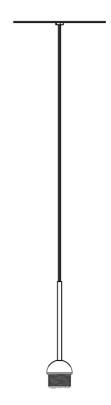

### Description

Suspension module for use with small Lumi glass diffuser. Metal structure with painted black finish. Includes wipe down cover, junction box cover plate, and ceiling mounted spool for offset mounting. 3000K