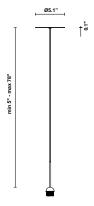

# : Fabbian

Lumi HP LED F66

Fixture type

F66L02SA02

Project name

A.Saggia & V.Sommella / D&G Studio





#### **Dimensions**





### Description

Suspension module for use with small Lumi glass diffuser. Metal structure with painted black finish. Includes wipe down cover, junction box cover plate, and ceiling mounted spool for offset mounting. 3000K

Voltage

Dimmable

Based on selected driver

Based on selected driver

## Specs



DRY

#### **Light source and Technical**

Lamp type: LED Wattage: 7W

Color temperature: 3000K

CRI: 90+

Lumens: 900 initial Im

Material

Metal

Color



Other colors available

Check online www.fabbian.us

Included accessories

LED, junction box cover plate, and offset mounting hardware

Not included accessories

Glass diffuser, driver