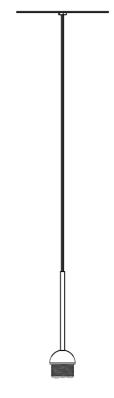

# Description

Suspension module for use with small Cloudy glass diffuser. Metal structure with painted gold finish. Includes wipe down cover, junction box cover plate, and ceiling mounted spool for offset mounting. 3000K

#### Included accessories

LED, junction box cover plate, and offset mounting hardware

#### Not included accessories

Glass diffuser, driver