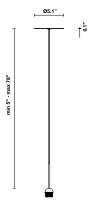

# : Fabbian

Cloudy F21

Fixture type

F66L02SA12

Project name

A.Saggia & V.Sommella / D&G Studio





#### **Dimensions**





# Description

Suspension module for use with small Cloudy glass diffuser. Metal structure with painted gold finish. Includes wipe down cover, junction box cover plate, and ceiling mounted spool for offset mounting. 3000K

Voltage

Dimmable

Based on selected driver

Based on selected driver

## Specs



DRY

#### **Light source and Technical**

Lamp type: LED Wattage: 7W

Color temperature: 3000K

CRI: 90+

Lumens: 900 initial Im

Material

Metal

Color



### Other colors available

Check online www.fabbian.us

#### Included accessories

LED, junction box cover plate, and offset mounting hardware

#### Not included accessories

Glass diffuser, driver