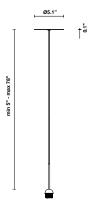

# :Fabbian

Lumi F07-F66

Fixture type

F66L02SA41

Project name

A.Saggia & V.Sommella / D&G Studio





#### **Dimensions**





## Description

Suspension module for use with small Lumi glass diffuser. Metal structure with painted copper finish. Includes wipe down cover, junction box cover plate, and ceiling mounted spool for offset mounting. 3000K

Voltage

Dimmable

Based on selected driver

Based on selected driver

## Specs



DRY

### **Light source and Technical**

Lamp type: LED Wattage: 7W

Color temperature: 3000K

CRI: 90+

Lumens: 900 initial Im

Material

Metal

Color



Other colors available

Check online www.fabbian.us

Included accessories

LED, junction box cover plate, and offset mounting hardware

Not included accessories

Glass diffuser, driver