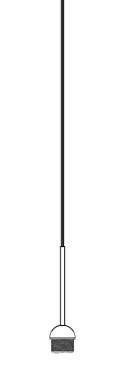

## Description

Suspension module for use with small Lumi glass diffuser. Metal structure with painted copper finish. Includes wipe down cover, junction box cover plate, and ceiling mounted spool for offset mounting. 3000K