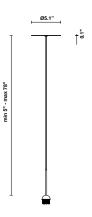

# :Fabbian

Cloudy F21

Fixture type

F66L03SA02

Project name

A.Saggia & V.Sommella / D&G Studio







#### **Dimensions**



### Description

Suspension module for use with small Cloudy glass diffuser. Metal structure with painted black finish. Includes wipe down cover, junction box cover plate, and ceiling mounted spool for offset mounting. 3500K

Voltage

Dimmabl

Based on selected driver

Based on selected driver

## Specs



DRY

#### **Light source and Technical**

Lamp type: LED Wattage: 7W

Color temperature: 3500K

CRI: 90+

Lumens: 900 initial Im

Material

Metal

Color



Check online www.fabbian.us

Included accessories

Other colors available

LED, junction box cover plate, and offset mounting hardware

Not included accessories

Glass diffuser, driver