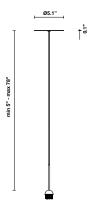

## **Dimensions**

## Description

Suspension module for use with small Lumi glass diffuser. Metal structure with painted gold finish. Includes wipe down cover, junction box cover plate, and ceiling mounted spool for offset mounting. 3500K