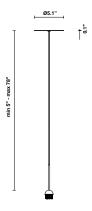

# :Fabbian

Lumi F07-F66

Fixture type

F66L03SA41

Project name

A.Saggia & V.Sommella / D&G Studio





#### **Dimensions**





### Description

Suspension module for use with small Lumi glass diffuser. Metal structure with painted copper finish. Includes wipe down cover, junction box cover plate, and ceiling mounted spool for offset mounting. 3500K

Voltage

Dimmable

Based on selected driver

Based on selected driver

## Specs



DRY

#### **Light source and Technical**

Lamp type: LED Wattage: 7W

Color temperature: 3500K

CRI: 90+

Lumens: 900 initial Im

Material

Metal

Color



Other colors available

Check online www.fabbian.us

Included accessories

LED, junction box cover plate, and offset mounting hardware

Not included accessories

Glass diffuser, driver