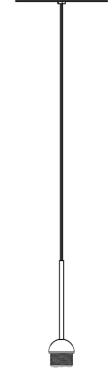

### Description

Suspension module for use with small Lumi glass diffuser. Metal structure with painted copper finish. Includes wipe down cover, junction box cover plate, and ceiling mounted spool for offset mounting. 3500K