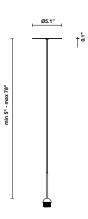

## Cloudy F21

Fixture type

F66L04SA02 Project name

A.Saggia & V.Sommella / D&G Studio

Dimensions

### Description

Suspension module for use with small Cloudy glass diffuser. Metal structure with painted black finish. Includes wipe down cover, junction box cover plate, and ceiling mounted spool for offset mounting. 4000K