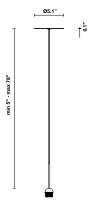

#### **Dimensions**

## Description

Suspension module for use with small Lumi glass diffuser. Metal structure with painted gold finish. Includes wipe down cover, junction box cover plate, and ceiling mounted spool for offset mounting. 4000K