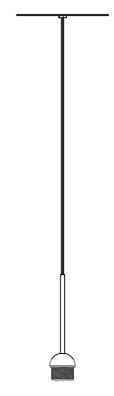

#### **Dimensions**

## Description

Suspension module for use with small Lumi glass diffuser. Metal structure with painted gold finish. Includes wipe down cover, junction box cover plate, and ceiling mounted spool for offset mounting. 4000K