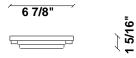

Lumi F07-F66

Fixture type

F66G11SA01

Project name

A.Saggia & V.Sommella / D&G Studio

#### Description

Wall or ceiling module for use with large Lumi glass diffuser. Metal structure with painted white finish.  $2700 {\rm K}$ 

Voltage

Dimmable

Based on selected driver Based on selected driver