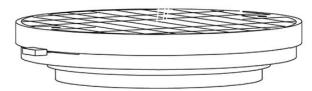

## Description

Wall or ceiling module for use with large Lumi glass diffuser. Metal structure with painted black finish. 2700K

| Voltage                  | Dimmable                 |
|--------------------------|--------------------------|
| Based on selected driver | Based on selected driver |
|                          |                          |