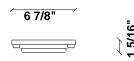

# :Fabbian

| ı | ıımi | F07-F66 |
|---|------|---------|

F66G11SA12

Fixture type

Project name

A.Saggia & V.Sommella / D&G Studio





#### **Dimensions**





#### Material

Metal

#### Color



Gold

#### Other colors available

Check online www.fabbian.us

# Included accessories

LED

## Not included accessories

Glass diffuser, driver

### Description

Wall or ceiling module for use with large Lumi glass diffuser. Metal structure with painted gold finish. 2700K

Voltage

Dimmable

Based on selected driver Based on selected driver

**Specs** 



DRY

# **Light source and Technical**

Lamp type: LED Wattage: 20W

Color temperature: 2700K

CRI: 90+

Lumens: 2365 initial Im