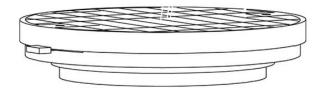

### Description

Wall or ceiling module for use with large Lumi glass diffuser. Metal structure with painted gold finish. 2700K

Voltage

Dimmable

Based on selected driver Based on selected driver

**Specs** 

DRY