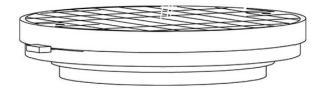

### Description

Wall or ceiling module for use with large Lumi glass diffuser. Metal structure with painted copper finish.  $2700 {\rm K}$ 

Voltage

Dimmable

Based on selected driver

Based on selected driver