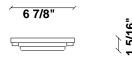

# : Fabbian

| Lumi | F07-F66 |
|------|---------|

Fixture type

F66G11SA41

Project name

A.Saggia & V.Sommella / D&G Studio





#### **Dimensions**





#### Material

Metal

#### Color



#### Other colors available

Check online www.fabbian.us

## Included accessories

LED

## Not included accessories

Glass diffuser, driver

### Description

Wall or ceiling module for use with large Lumi glass diffuser. Metal structure with painted copper finish.  $2700 {\rm K}$ 

Voltage

Dimmable

Based on selected driver

Based on selected driver

## Specs



DRY

## **Light source and Technical**

Lamp type: LED Wattage: 20W

Color temperature: 2700K

**CRI**: 90+

Lumens: 2365 initial Im