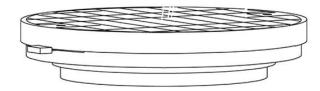

#### Description

Wall or ceiling module for use with large Lumi glass diffuser. Metal structure with painted white finish.  $3000 \mathrm{K}$ 

Voltage

Dimmable

Based on selected driver

Based on selected driver