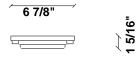

#### Description

Wall or ceiling module for use with large Lumi glass diffuser. Metal structure with painted white finish.  $3000 \mathrm{K}$ 

Voltage

Dimmable

Based on selected driver

Based on selected driver