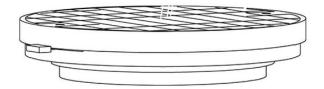

#### **Dimensions**

#### Material

Metal

# Color

Black

#### Description

Wall or ceiling module for use with large Lumi glass diffuser. Metal structure with painted black finish.  $3000 \mathrm{K}$ 

Voltage

Dimmable

Based on selected driver

Based on selected driver