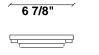

# :Fabbian

Lumi F07-F66

Fixture type

F66G12SA02

Project name

A.Saggia & V.Sommella / D&G Studio





#### **Dimensions**







#### Material

Metal

# Color



Black

#### Other colors available

Check online www.fabbian.us

## Included accessories

LED

### Not included accessories

Glass diffuser, driver

#### Description

Wall or ceiling module for use with large Lumi glass diffuser. Metal structure with painted black finish.  $3000 \mathrm{K}$ 

Voltage

Dimmable

Based on selected driver

Based on selected driver

## Specs



DRY

# **Light source and Technical**

Lamp type: LED Wattage: 20W

Color temperature: 3000K

CRI: 90+

Lumens: 2365 initial Im