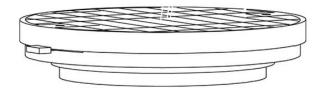

#### Description

Wall or ceiling module for use with large Lumi glass diffuser. Metal structure with painted gold finish. 3000K

Voltage

Dimmable

Based on selected driver

Based on selected driver