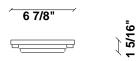

# :Fabbian

| Lumi | F07-F66 |
|------|---------|

F66G12SA12

Fixture type

Project name

A.Saggia & V.Sommella / D&G Studio





#### **Dimensions**





#### Material

Metal

### Color



#### Other colors available

Check online www.fabbian.us

## Included accessories

LED

### Not included accessories

Glass diffuser, driver

#### Description

Wall or ceiling module for use with large Lumi glass diffuser. Metal structure with painted gold finish. 3000K

Voltage

Dimmable

Based on selected driver

Based on selected driver

## **Specs**



DRY

## **Light source and Technical**

Lamp type: LED Wattage: 20W

Color temperature: 3000K

CRI: 90+

Lumens: 2365 initial Im