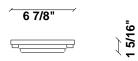

# : Fabbian

| Lumi | F07- | F66 |
|------|------|-----|

F07-F66 Fixture type

F66G12SA41

Project name

A.Saggia & V.Sommella / D&G Studio





#### **Dimensions**





#### Material

Metal

### Color



#### Other colors available

Check online www.fabbian.us

## Included accessories

LED

### Not included accessories

Glass diffuser, driver

#### Description

Wall or ceiling module for use with large Lumi glass diffuser. Metal structure with painted copper finish.  $3000\mathrm{K}$ 

Voltage

Dimmable

Based on selected driver

Based on selected driver

## Specs



DRY

## **Light source and Technical**

Lamp type: LED Wattage: 20W

Color temperature: 3000K

**CRI**: 90+

Lumens: 2365 initial Im