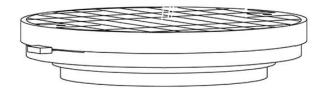

#### Description

Wall or ceiling module for use with large Lumi glass diffuser. Metal structure with painted copper finish.  $3000\mathrm{K}$ 

Voltage

Dimmable

Based on selected driver

Based on selected driver