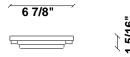

#### Description

Wall or ceiling module for use with large Lumi glass diffuser. Metal structure with painted white finish.  $3500 \rm K$ 

Voltage

Dimmable

Based on selected driver

Based on selected driver