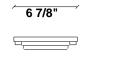

# : Fabbian

Lumi F07-F66

Fixture type

F66G13SA02

Project name

A.Saggia & V.Sommella / D&G Studio





#### **Dimensions**







#### Material

Metal

# Color



#### Other colors available

Check online www.fabbian.us

### Included accessories

LED

#### Not included accessories

Glass diffuser, driver

#### Description

Wall or ceiling module for use with large Lumi glass diffuser. Metal structure with painted black finish.  $3500 \mathrm{K}$ 

Voltage

Dimmable

Based on selected driver

Based on selected driver

## Specs



DRY

# **Light source and Technical**

Lamp type: LED Wattage: 20W

Color temperature: 3500K

**CRI**: 90+

Lumens: 2365 initial Im