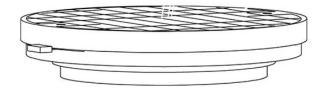

#### Description

Wall or ceiling module for use with large Lumi glass diffuser. Metal structure with painted black finish.  $3500 \mathrm{K}$ 

Voltage

Dimmable

Based on selected driver

Based on selected driver