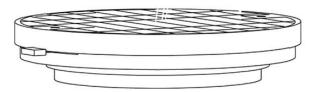

## Description

Wall or ceiling module for use with large Lumi glass diffuser. Metal structure with painted gold finish. 3500K

| Voltage                  | Dimmable                 |
|--------------------------|--------------------------|
| Based on selected driver | Based on selected driver |
|                          |                          |