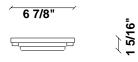

# : Fabbian

| Ī | ıımi | F07-F66 |  |
|---|------|---------|--|

Fixture type

F66G13SA41

Project name

A.Saggia & V.Sommella / D&G Studio





#### **Dimensions**





#### Material

Metal

# Color



#### Other colors available

Check online www.fabbian.us

# Included accessories

LED

# Not included accessories

Glass diffuser, driver

### Description

Wall or ceiling module for use with large Lumi glass diffuser. Metal structure with painted copper finish.  $3500\mathrm{K}$ 

Voltage

Dimmable

Based on selected driver Based on selected driver

Specs



DRY

# **Light source and Technical**

Lamp type: LED Wattage: 20W

Color temperature: 3500K

**CRI**: 90+

Lumens: 2365 initial Im