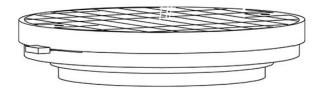

### Description

Wall or ceiling module for use with large Lumi glass diffuser. Metal structure with painted copper finish.  $3500\mathrm{K}$ 

Voltage

Dimmable

Based on selected driver Based on selected driver