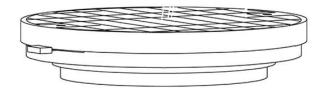

#### Description

Wall or ceiling module for use with large Lumi glass diffuser. Metal structure with painted white finish.  $4000 \mathrm{K}$ 

Voltage

Dimmable

Based on selected driver

Based on selected driver

# **Light source and Technical**

Lamp type: LED Wattage: 20W

Color temperature: 4000K

CRI: 90+

Lumens: 2365 initial Im