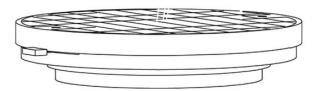

## Description

Wall or ceiling module for use with large Lumi glass diffuser. Metal structure with painted black finish. 4000K

| Voltage                  | Dimmable                 |
|--------------------------|--------------------------|
| Based on selected driver | Based on selected driver |
|                          |                          |