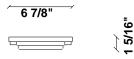

# : Fabbian

| Lumi | F07- | F66 |
|------|------|-----|

Fixture type

F66G14SA41

Project name

A.Saggia & V.Sommella / D&G Studio





#### **Dimensions**





#### Material

Metal

### Color



#### Other colors available

Check online www.fabbian.us

## Included accessories

LED

### Not included accessories

Glass diffuser, driver

#### Description

Wall or ceiling module for use with large Lumi glass diffuser. Metal structure with painted copper finish.  $4000 \mathrm{K}$ 

Voltage

Dimmable

Based on selected driver

Based on selected driver

## Specs



DRY

## **Light source and Technical**

Lamp type: LED Wattage: 20W

Color temperature: 4000K

**CRI**: 90+

Lumens: 2365 initial Im