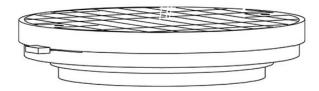

#### Description

Wall or ceiling module for use with large Lumi glass diffuser. Metal structure with painted copper finish.  $4000 \mathrm{K}$ 

Voltage

Dimmable

Based on selected driver

Based on selected driver