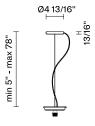

# :Fabbian

| Lumi | F07 | '-F66 |
|------|-----|-------|
|------|-----|-------|

Fixture type

# F07A01SA01

Project name

A.Saggia & V.Sommella / D&G Studio







#### Description

Suspension module for use with large Lumi glass diffuser. Metal fitter, field-cuttable wire, and canopy with painted white finish. Uses 150w max E26 lamp.

### Voltage

120V

## Specs



DRY

# **Light source and Technical**

Lamp type: Incandescent / LED

Wattage: 150W max

### Dimensions



#### Material

Metal

#### Color

White

#### Other colors available

Check online www.fabbian.us

#### Included accessories

LED, suspension cable, canopy

### Not included accessories

Glass diffuser