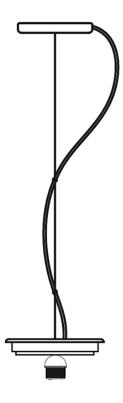

#### Description

Suspension module for use with large Lumi glass diffuser. Metal fitter, field-cuttable wire, and canopy with painted white finish. Uses 150w max E26 lamp.

### Dimensions

#### Material

Metal

#### Color

White

#### Included accessories

LED, suspension cable, canopy

### Not included accessories

Glass diffuser