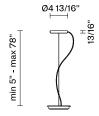

# :Fabbian





#### Description

Suspension module for use with large Lumi glass diffuser. Metal fitter, field-cuttable wire, and canopy with painted white finish. Uses 17w 120V integral LED with dim-to-warm technology for 3000K to 1800K dimming.

| Voltage | Dimmable  |
|---------|-----------|
| 120V    | TRIAC/ELV |
|         |           |

Specs

## Light source and Technical

Lamp type: LED 17W Wattage: 17W Color temperature: 3000K to 1800K CRI: 90+ Lumens: 1307 lm

#### Dimensions



# Material

Metal

#### Color

White

Other colors available

Check online www.fabbian.us

### Included accessories

LED, suspension cable, canopy

## Not included accessories

Glass diffuser