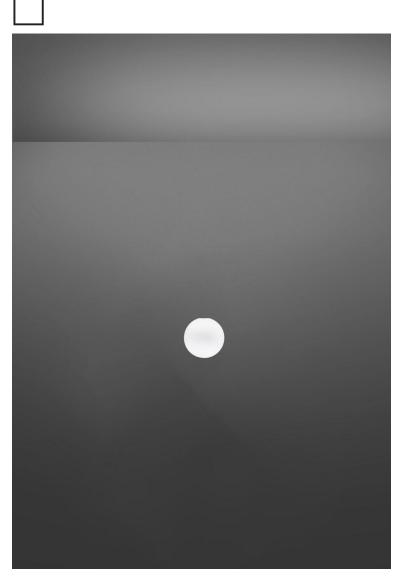

### Description

5.5 inch Lumi Sfera three-layer, hand-blown glass diffuser for use with the small Lumi Tech lighting module.

#### Color

White

Other colors available

Check online www.fabbian.us

Not included accessories

Light module, driver

Fabbian Usa Corp. | 307 W 38th St Ste 1103, New York, NY 10018 (USA) | ph. +1 646 518 4160 | fax +1 646 518 4180 | www.fabbian.us | usa@fabbian.com canada@fabbian.com Pictures, descriptions, dimensions and technical data have to be considered as purely indicative. While maintaining the basic characteristics of the product, the manufacturer reserves the right to make modifications at any time with the sole aim of improvement