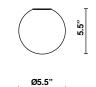

# : Fabbian

## Lumi F07-F66

F07A17V01

Fixture type Project name

## A.Saggia & V.Sommella / D&G Studio



### Description

5.5 inch Lumi Sfera three-layer, hand-blown glass diffuser for use with the small Lumi Tech lighting module.

#### Dimensions



#### Material

Glass

#### Color

White

Other colors available

Check online www.fabbian.us

Not included accessories

Light module, driver

Fabbian Usa Corp. | 307 W 38th St Ste 1103, New York, NY 10018 (USA) | ph. +1 646 518 4160 | fax +1 646 518 4180 | www.fabbian.us | usa@fabbian.com canada@fabbian.com Pictures, descriptions, dimensions and technical data have to be considered as purely indicative. While maintaining the basic characteristics of the product, the manufacturer reserves the right to make modifications at any time with the sole aim of improvement