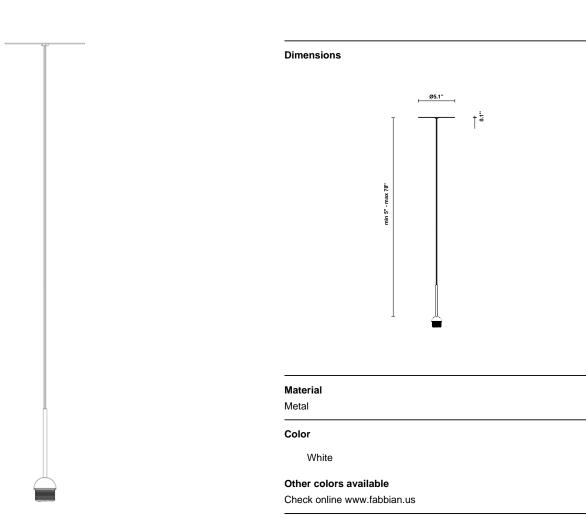

Cloudy F21

Fixture type Project name

F07A05SA01

A.Saggia & V.Sommella / D&G Studio

Included accessories LED, suspension cable, canopy

Glass diffuser

Not included accessories

## Description

Suspension module for use with small Cloudy glass diffuser. Metal fitter, field-cuttable wire, and canopy with painted white finish. Uses 50w max G9 lamp.