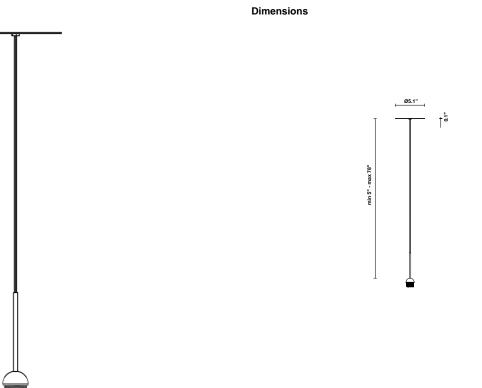

# **:**Fabbian

Cloudy F21

Fixture type Project name

F66L01SA01

A.Saggia & V.Sommella / D&G Studio



# Description

Suspension module for use with small Cloudy glass diffuser. Metal structure with painted white finish. Includes wipe down cover, junction box cover plate, and ceiling mounted spool for offset mounting. 2700K

| Voltage |
|---------|
|---------|

Dimmable Based on selected driver

#### Specs



### Light source and Technical

Based on selected driver

Lamp type: LED Wattage: 7W Color temperature: 2700K CRI: 90+ Lumens: 900 initial Im

### Material

Metal

# Color

White

# Other colors available

Check online www.fabbian.us

# Included accessories

LED, junction box cover plate, and offset mounting hardware

# Not included accessories

Glass diffuser, driver

Fabbian Usa Corp. | 307 W 38th St Ste 1103, New York, NY 10018 (USA) | ph. +1 646 518 4160 | fax +1 646 518 4180 | w